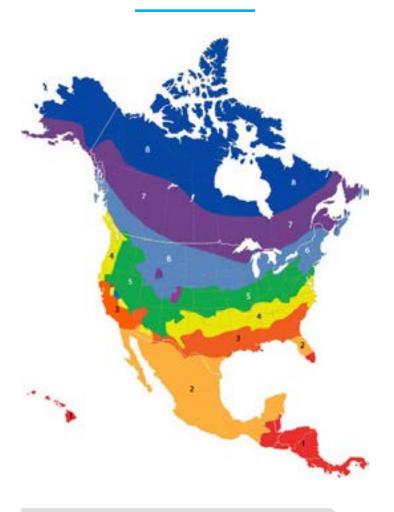

## MULTIPLE SOLUTIONS FOR R-12 APPLICATIONS

#### **RECTANGULAR DUCTS**

- Atmosphere Duct Wrap
- Earthwool Insulation Board
- Atmosphere Rigid Plenum Liner
- Atmosphere Duct Liner

#### **ROUND DUCTS**



- Atmosphere Duct Wrap
- Earthwool Pipe and Tank
- KwikFlex Pipe and Tank\*

# WHY CHOOSE KNAUF INSULATION?

- ✓ Validated to be formaldehyde-free\*
- ✓ Minimum of 50% recycled content

#### **R-12 DUCT LINER**

- Only duct liner tested to UL 2824
  Mold Resistance
- 3" fiberglass insulation with glass veil on air stream surface

#### **R-12 DUCT WRAP**

■ 45/16" thick with FSK facing

\*KwikFlex Pipe and Tank Insulation is not validated to be formaldehyde-free.

### FIND YOUR CLIMATE ZONE



### **QUESTIONS?**

Contact Technical Support at (317) 398-4434 Option 6 or your Territory Manager.