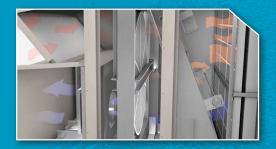

## **ENERGY RECOVERY**

Lower the total cost of rooftop HVAC ownership with Rebel's energy recovery options, featuring a rotating energy recovery wheel or CORE heat exchanger that capture heat and humidity energy — a 40% increase to system efficiency.