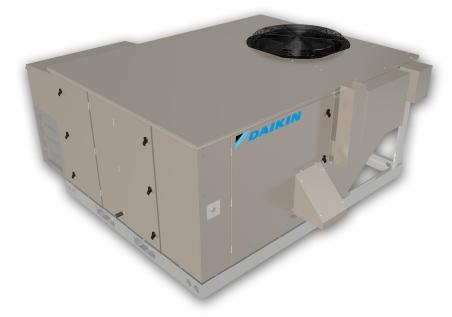

## Rebel<sup>®</sup> Cooling & Heat Pump

Rebel packaged rooftop systems provide building owners with energy savings up to 43% above ASHRAE's 90.1 2019 standard, enabling for complete system payback in under two years. Combining quality manufactured equipment with advanced HVAC technologies, Rebel delivers superior rooftop part-load ratings of up to 20.6 IEER.