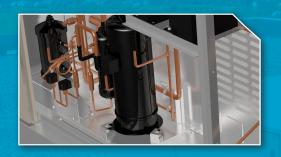

## **INVERTER SCROLL COMPRESSOR**

At the core of Rebel's advanced technologies is the inverter scroll compressor that dynamically responds to match the load of a building, giving you superior energy efficiencies, precise temperature/humidity control and cost savings unmatched by conventional HVAC <u>compressors</u>.